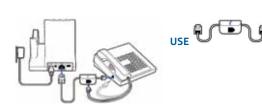

### Desk phone Connect and call

- 1 Choose desk phone setup A, B or C and connect cables.
  - A Desk phone (standard)

B Desk phone + HL10 lifter (sold separately) See user guide at plantronics.com/accessories

C Desk phone + EHS cable (sold separately) See user guide at plantronics.com/accessories

**2** While wearing headset, short press base desk phone button.

NOTE If you don't have remote call control through a lifter (HL10) or cable (EHS), manually remove desk phone handset before each call.